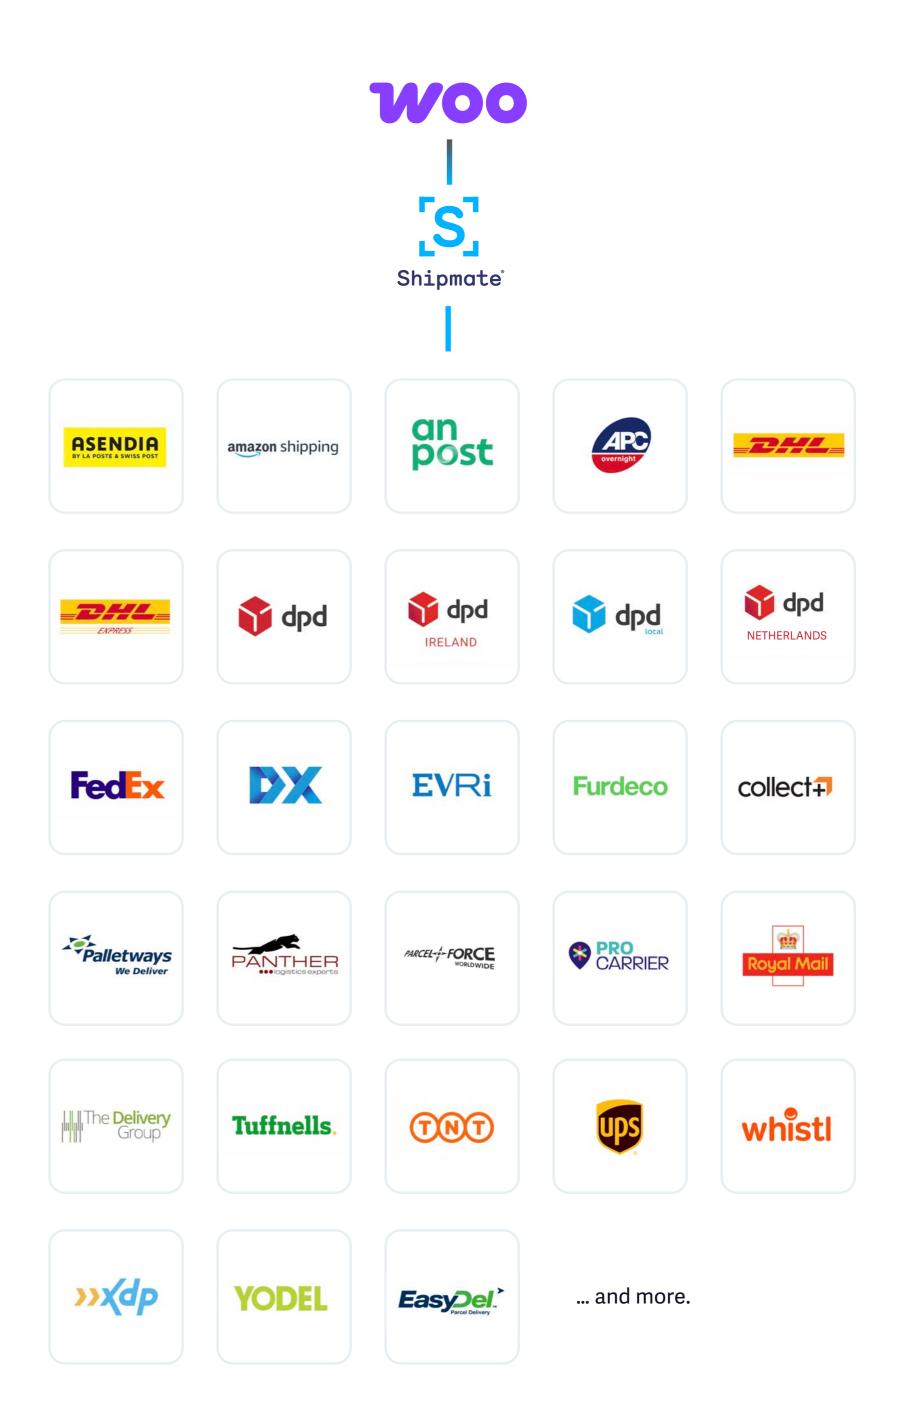

## Dozens of carrier integrations in a single integration

We take the time and complexity out of making WooCommerce work with the UK and Ireland's diverse array of carrier providers with one simple integration.

## **Carrier Integrations**

Simply connect your WooCommerce store with Shipmate and have access to all the carriers and delivery services we provide.

Approved integrations with the UK and Ireland's leading carriers, meaning you can confidently print shipping labels for all your parcels in a fraction of the time. Simply tell us your carrier account numbers and we'll do the rest to get you up and running in no time.