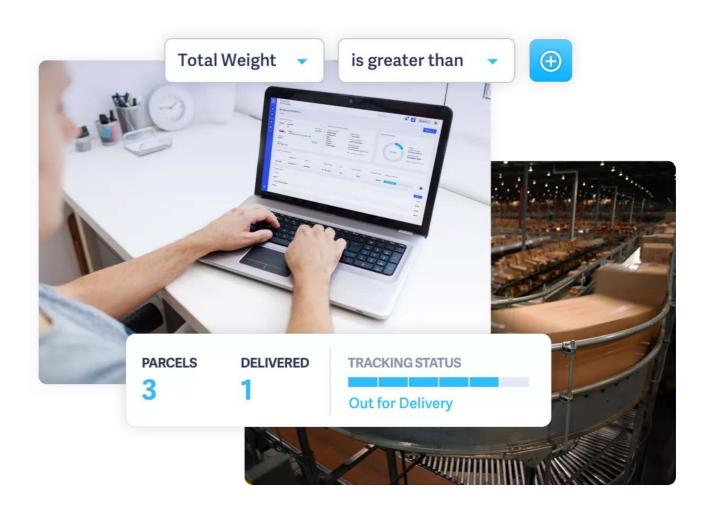

### Easily track parcels and monitor carrier performance

Shipmate unifies all carrier tracking events allowing you and your customers to see quickly and easily where a parcel is in the delivery chain.

### Route your parcels intelligently

With Shipmate, you can configure Routing Rules based on virtually any criteria to ensure the optimal carrier and delivery service is selected for each delivery automatically.