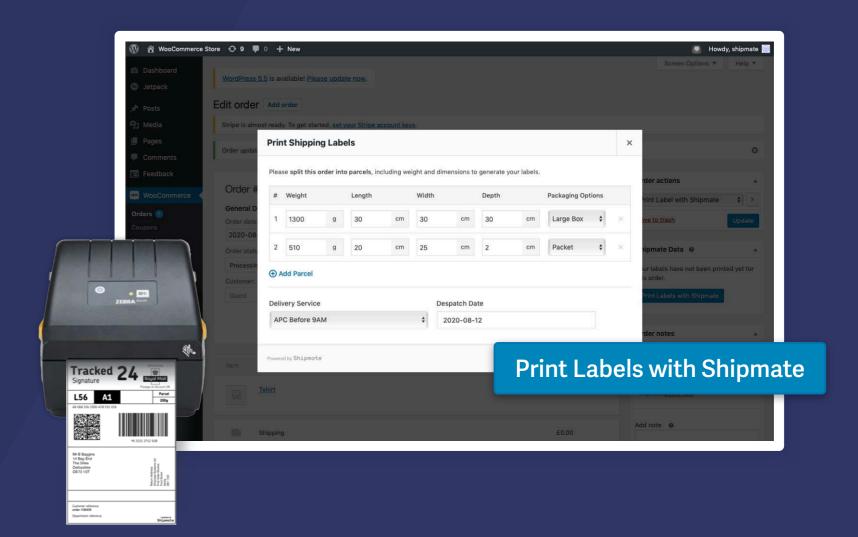

### Quick & easy parcel labelling

Shipmate offers quick and easy parcel labeling with your existing accounts from the many carriers we support, booking deliveries, printing labels and storing tracking details in just a few clicks.

## Generate parcel labels quickly on any printer

Shipmate helps you create carrierauthorised labels for your parcels quickly and easily. Print delivery labels directly to your thermal or desktop printer easily with our desktop printing application.