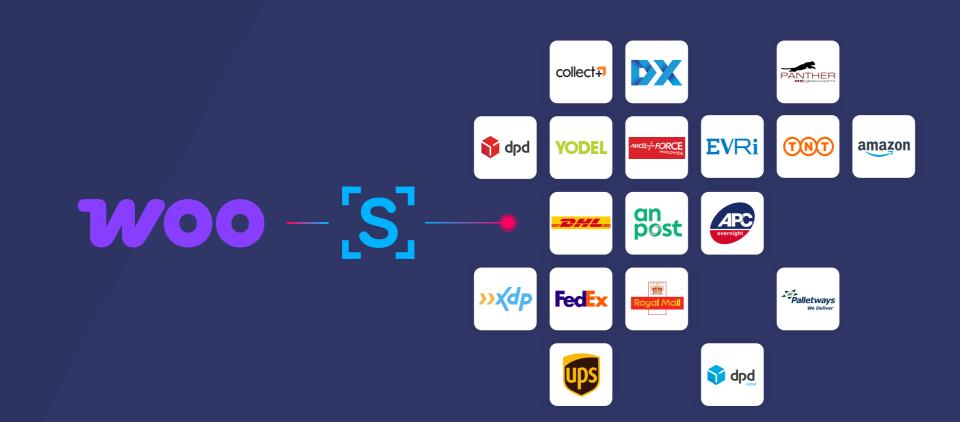

## Dozens of carrier integrations in a single integration

We take the time and complexity out of making WooCommerce work with the UK and Ireland's diverse array of carrier providers with one simple integration.

## **Carrier Integrations**

Simply connect your WooCommerce store with Shipmate and have access to all the carriers and delivery services we provide.

Approved integrations with the UK and Ireland's leading carriers, meaning you can confidently print shipping labels for all your parcels in a fraction of the time. Simply tell us your carrier account numbers and we'll do the rest to get you up and running in no time.