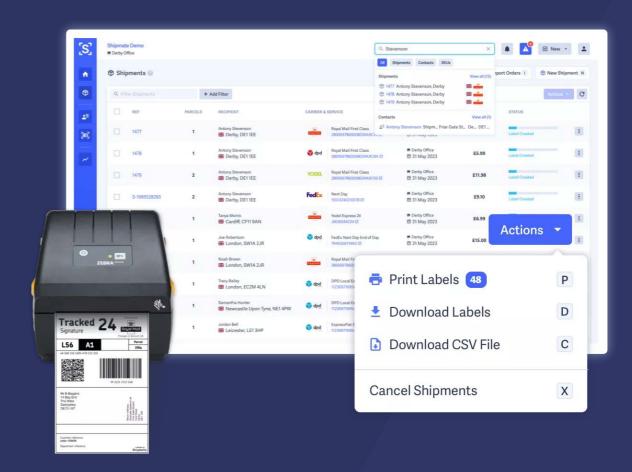

## Generate parcel labels quickly on any printer

Shipmate helps you create carrierauthorised labels for your parcels quickly and easily. Print delivery labels directly to your thermal or desktop printer easily with our desktop printing application.

### Easily track parcels and monitor carrier performance

Shipmate unifies all carrier tracking events allowing you and your customers to see quickly and easily where a parcel is in the delivery chain.