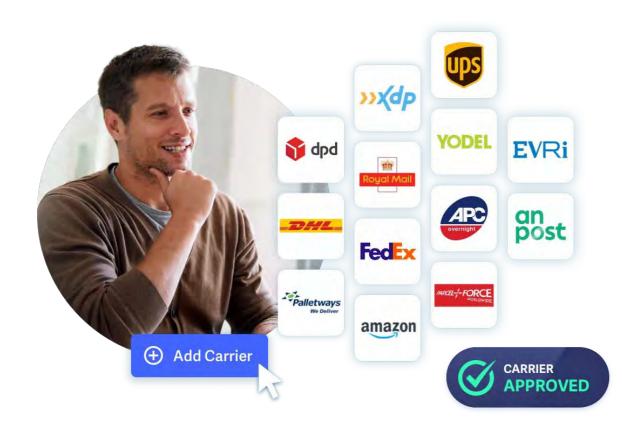

## Configure carriers & delivery services

You can configure each Carrier and Delivery Service to ensure the parcels you send through each service meet the parameters of the services you have agreed with each carrier.

## Carrier Integrations

Simply connect your Shopify store with Shipmate and have access to all the carriers and delivery services we provide.

Approved integrations with the UK and Ireland's leading carriers, meaning you can confidently print shipping labels for all your parcels in a fraction of the time. Simply tell us your carrier account numbers and we'll do the rest to get you up and running in no time.