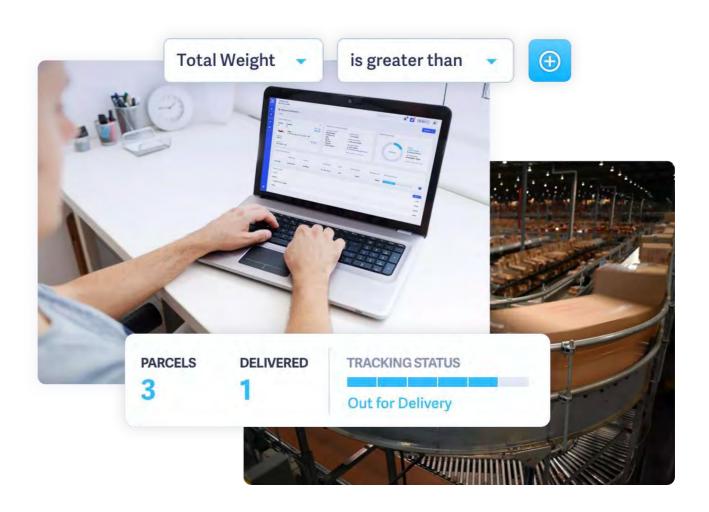

### Route your parcels intelligently

With Shipmate, you can configure Routing Rules based on virtually any criteria to ensure the optimal carrier and delivery service is selected for each delivery automatically.

## Easily track parcels and monitor carrier performance

Shipmate unifies all carrier tracking events allowing you and your customers to see quickly and easily where a parcel is in the delivery chain.