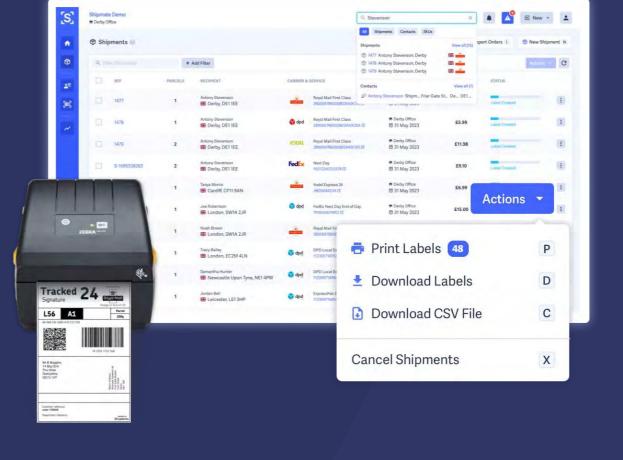

## Generate parcel labels quickly on any printer

Shipmate helps you create carrierauthorised labels for your parcels quickly and easily. Print delivery labels directly to your thermal or desktop printer easily with our desktop printing application.

## Easily track parcels and monitor carrier performance

Shipmate unifies all carrier tracking events allowing you and your customers to see quickly and easily where a parcel is in the delivery chain.

Print all your parcel labels using just one printer and consolidate label generation and tracking information into one easy-to-use place.