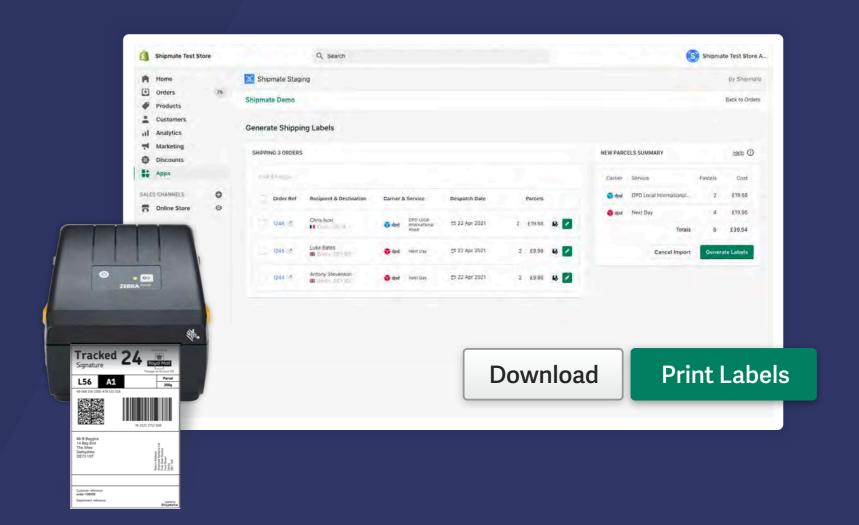

## Generate parcel labels quickly on any printer

Shipmate helps you create carrierauthorised labels for your parcels quickly and easily. Print delivery labels directly to your thermal or desktop printer easily with our desktop printing application.

Print all your parcel labels using just one printer and consolidate label generation and tracking information into one easy-to-use place.